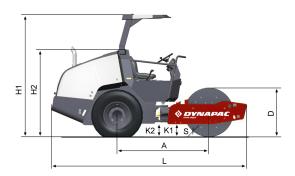

#### **Technical data**

| WILLIAM THE THE PARTY OF THE PA | Dimensions                  |         |
|--------------------------------------------------------------------------------------------------------------------------------------------------------------------------------------------------------------------------------------------------------------------------------------------------------------------------------------------------------------------------------------------------------------------------------------------------------------------------------------------------------------------------------------------------------------------------------------------------------------------------------------------------------------------------------------------------------------------------------------------------------------------------------------------------------------------------------------------------------------------------------------------------------------------------------------------------------------------------------------------------------------------------------------------------------------------------------------------------------------------------------------------------------------------------------------------------------------------------------------------------------------------------------------------------------------------------------------------------------------------------------------------------------------------------------------------------------------------------------------------------------------------------------------------------------------------------------------------------------------------------------------------------------------------------------------------------------------------------------------------------------------------------------------------------------------------------------------------------------------------------------------------------------------------------------------------------------------------------------------------------------------------------------------------------------------------------------------------------------------------------------|-----------------------------|---------|
|                                                                                                                                                                                                                                                                                                                                                                                                                                                                                                                                                                                                                                                                                                                                                                                                                                                                                                                                                                                                                                                                                                                                                                                                                                                                                                                                                                                                                                                                                                                                                                                                                                                                                                                                                                                                                                                                                                                                                                                                                                                                                                                                | A. Wheelbase                | 73 in   |
|                                                                                                                                                                                                                                                                                                                                                                                                                                                                                                                                                                                                                                                                                                                                                                                                                                                                                                                                                                                                                                                                                                                                                                                                                                                                                                                                                                                                                                                                                                                                                                                                                                                                                                                                                                                                                                                                                                                                                                                                                                                                                                                                | B1. Width, front            | 59 in   |
|                                                                                                                                                                                                                                                                                                                                                                                                                                                                                                                                                                                                                                                                                                                                                                                                                                                                                                                                                                                                                                                                                                                                                                                                                                                                                                                                                                                                                                                                                                                                                                                                                                                                                                                                                                                                                                                                                                                                                                                                                                                                                                                                | B2. Width, rear             | 55 in   |
|                                                                                                                                                                                                                                                                                                                                                                                                                                                                                                                                                                                                                                                                                                                                                                                                                                                                                                                                                                                                                                                                                                                                                                                                                                                                                                                                                                                                                                                                                                                                                                                                                                                                                                                                                                                                                                                                                                                                                                                                                                                                                                                                | D. Drum diameter            | 39 in   |
|                                                                                                                                                                                                                                                                                                                                                                                                                                                                                                                                                                                                                                                                                                                                                                                                                                                                                                                                                                                                                                                                                                                                                                                                                                                                                                                                                                                                                                                                                                                                                                                                                                                                                                                                                                                                                                                                                                                                                                                                                                                                                                                                | H1. Height, with ROPS/cab   | 100 in  |
|                                                                                                                                                                                                                                                                                                                                                                                                                                                                                                                                                                                                                                                                                                                                                                                                                                                                                                                                                                                                                                                                                                                                                                                                                                                                                                                                                                                                                                                                                                                                                                                                                                                                                                                                                                                                                                                                                                                                                                                                                                                                                                                                | H2. Height, w/o ROPS/cab    | 72 in   |
|                                                                                                                                                                                                                                                                                                                                                                                                                                                                                                                                                                                                                                                                                                                                                                                                                                                                                                                                                                                                                                                                                                                                                                                                                                                                                                                                                                                                                                                                                                                                                                                                                                                                                                                                                                                                                                                                                                                                                                                                                                                                                                                                | K1. Ground clearance        | 10 in   |
|                                                                                                                                                                                                                                                                                                                                                                                                                                                                                                                                                                                                                                                                                                                                                                                                                                                                                                                                                                                                                                                                                                                                                                                                                                                                                                                                                                                                                                                                                                                                                                                                                                                                                                                                                                                                                                                                                                                                                                                                                                                                                                                                | K2. Curb clearance          | 10 in   |
|                                                                                                                                                                                                                                                                                                                                                                                                                                                                                                                                                                                                                                                                                                                                                                                                                                                                                                                                                                                                                                                                                                                                                                                                                                                                                                                                                                                                                                                                                                                                                                                                                                                                                                                                                                                                                                                                                                                                                                                                                                                                                                                                | L. Length                   | 156 in  |
|                                                                                                                                                                                                                                                                                                                                                                                                                                                                                                                                                                                                                                                                                                                                                                                                                                                                                                                                                                                                                                                                                                                                                                                                                                                                                                                                                                                                                                                                                                                                                                                                                                                                                                                                                                                                                                                                                                                                                                                                                                                                                                                                | O1. Overhang, right         | 2 in    |
|                                                                                                                                                                                                                                                                                                                                                                                                                                                                                                                                                                                                                                                                                                                                                                                                                                                                                                                                                                                                                                                                                                                                                                                                                                                                                                                                                                                                                                                                                                                                                                                                                                                                                                                                                                                                                                                                                                                                                                                                                                                                                                                                | O2. Overhang, left          | 2 in    |
|                                                                                                                                                                                                                                                                                                                                                                                                                                                                                                                                                                                                                                                                                                                                                                                                                                                                                                                                                                                                                                                                                                                                                                                                                                                                                                                                                                                                                                                                                                                                                                                                                                                                                                                                                                                                                                                                                                                                                                                                                                                                                                                                | R1. Turning radius, outside | 13 ft   |
|                                                                                                                                                                                                                                                                                                                                                                                                                                                                                                                                                                                                                                                                                                                                                                                                                                                                                                                                                                                                                                                                                                                                                                                                                                                                                                                                                                                                                                                                                                                                                                                                                                                                                                                                                                                                                                                                                                                                                                                                                                                                                                                                | R2. Turning radius, inside  | 8 ft    |
|                                                                                                                                                                                                                                                                                                                                                                                                                                                                                                                                                                                                                                                                                                                                                                                                                                                                                                                                                                                                                                                                                                                                                                                                                                                                                                                                                                                                                                                                                                                                                                                                                                                                                                                                                                                                                                                                                                                                                                                                                                                                                                                                | S. Drum shell thickness     | 0.87 in |
|                                                                                                                                                                                                                                                                                                                                                                                                                                                                                                                                                                                                                                                                                                                                                                                                                                                                                                                                                                                                                                                                                                                                                                                                                                                                                                                                                                                                                                                                                                                                                                                                                                                                                                                                                                                                                                                                                                                                                                                                                                                                                                                                | W. Drum width               | 54 in   |
|                                                                                                                                                                                                                                                                                                                                                                                                                                                                                                                                                                                                                                                                                                                                                                                                                                                                                                                                                                                                                                                                                                                                                                                                                                                                                                                                                                                                                                                                                                                                                                                                                                                                                                                                                                                                                                                                                                                                                                                                                                                                                                                                | α. Steering angle           | ±33°    |