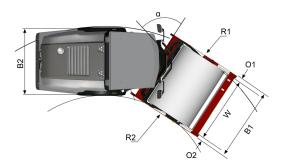

#### **Technical data**

| WILLIAM THE THE PARTY OF THE PA | Dimensions                  |         |
|--------------------------------------------------------------------------------------------------------------------------------------------------------------------------------------------------------------------------------------------------------------------------------------------------------------------------------------------------------------------------------------------------------------------------------------------------------------------------------------------------------------------------------------------------------------------------------------------------------------------------------------------------------------------------------------------------------------------------------------------------------------------------------------------------------------------------------------------------------------------------------------------------------------------------------------------------------------------------------------------------------------------------------------------------------------------------------------------------------------------------------------------------------------------------------------------------------------------------------------------------------------------------------------------------------------------------------------------------------------------------------------------------------------------------------------------------------------------------------------------------------------------------------------------------------------------------------------------------------------------------------------------------------------------------------------------------------------------------------------------------------------------------------------------------------------------------------------------------------------------------------------------------------------------------------------------------------------------------------------------------------------------------------------------------------------------------------------------------------------------------------|-----------------------------|---------|
|                                                                                                                                                                                                                                                                                                                                                                                                                                                                                                                                                                                                                                                                                                                                                                                                                                                                                                                                                                                                                                                                                                                                                                                                                                                                                                                                                                                                                                                                                                                                                                                                                                                                                                                                                                                                                                                                                                                                                                                                                                                                                                                                | A. Wheelbase                | 73 in   |
|                                                                                                                                                                                                                                                                                                                                                                                                                                                                                                                                                                                                                                                                                                                                                                                                                                                                                                                                                                                                                                                                                                                                                                                                                                                                                                                                                                                                                                                                                                                                                                                                                                                                                                                                                                                                                                                                                                                                                                                                                                                                                                                                | B1. Width, front            | 59 in   |
|                                                                                                                                                                                                                                                                                                                                                                                                                                                                                                                                                                                                                                                                                                                                                                                                                                                                                                                                                                                                                                                                                                                                                                                                                                                                                                                                                                                                                                                                                                                                                                                                                                                                                                                                                                                                                                                                                                                                                                                                                                                                                                                                | B2. Width, rear             | 55 in   |
|                                                                                                                                                                                                                                                                                                                                                                                                                                                                                                                                                                                                                                                                                                                                                                                                                                                                                                                                                                                                                                                                                                                                                                                                                                                                                                                                                                                                                                                                                                                                                                                                                                                                                                                                                                                                                                                                                                                                                                                                                                                                                                                                | D. Drum diameter            | 39 in   |
|                                                                                                                                                                                                                                                                                                                                                                                                                                                                                                                                                                                                                                                                                                                                                                                                                                                                                                                                                                                                                                                                                                                                                                                                                                                                                                                                                                                                                                                                                                                                                                                                                                                                                                                                                                                                                                                                                                                                                                                                                                                                                                                                | H1. Height, with ROPS/cab   | 100 in  |
|                                                                                                                                                                                                                                                                                                                                                                                                                                                                                                                                                                                                                                                                                                                                                                                                                                                                                                                                                                                                                                                                                                                                                                                                                                                                                                                                                                                                                                                                                                                                                                                                                                                                                                                                                                                                                                                                                                                                                                                                                                                                                                                                | H2. Height, w/o ROPS/cab    | 72 in   |
|                                                                                                                                                                                                                                                                                                                                                                                                                                                                                                                                                                                                                                                                                                                                                                                                                                                                                                                                                                                                                                                                                                                                                                                                                                                                                                                                                                                                                                                                                                                                                                                                                                                                                                                                                                                                                                                                                                                                                                                                                                                                                                                                | K1. Ground clearance        | 10 in   |
|                                                                                                                                                                                                                                                                                                                                                                                                                                                                                                                                                                                                                                                                                                                                                                                                                                                                                                                                                                                                                                                                                                                                                                                                                                                                                                                                                                                                                                                                                                                                                                                                                                                                                                                                                                                                                                                                                                                                                                                                                                                                                                                                | K2. Curb clearance          | 10 in   |
|                                                                                                                                                                                                                                                                                                                                                                                                                                                                                                                                                                                                                                                                                                                                                                                                                                                                                                                                                                                                                                                                                                                                                                                                                                                                                                                                                                                                                                                                                                                                                                                                                                                                                                                                                                                                                                                                                                                                                                                                                                                                                                                                | L. Length                   | 156 in  |
|                                                                                                                                                                                                                                                                                                                                                                                                                                                                                                                                                                                                                                                                                                                                                                                                                                                                                                                                                                                                                                                                                                                                                                                                                                                                                                                                                                                                                                                                                                                                                                                                                                                                                                                                                                                                                                                                                                                                                                                                                                                                                                                                | O1. Overhang, right         | 2 in    |
|                                                                                                                                                                                                                                                                                                                                                                                                                                                                                                                                                                                                                                                                                                                                                                                                                                                                                                                                                                                                                                                                                                                                                                                                                                                                                                                                                                                                                                                                                                                                                                                                                                                                                                                                                                                                                                                                                                                                                                                                                                                                                                                                | O2. Overhang, left          | 2 in    |
|                                                                                                                                                                                                                                                                                                                                                                                                                                                                                                                                                                                                                                                                                                                                                                                                                                                                                                                                                                                                                                                                                                                                                                                                                                                                                                                                                                                                                                                                                                                                                                                                                                                                                                                                                                                                                                                                                                                                                                                                                                                                                                                                | R1. Turning radius, outside | 13 ft   |
|                                                                                                                                                                                                                                                                                                                                                                                                                                                                                                                                                                                                                                                                                                                                                                                                                                                                                                                                                                                                                                                                                                                                                                                                                                                                                                                                                                                                                                                                                                                                                                                                                                                                                                                                                                                                                                                                                                                                                                                                                                                                                                                                | R2. Turning radius, inside  | 8 ft    |
|                                                                                                                                                                                                                                                                                                                                                                                                                                                                                                                                                                                                                                                                                                                                                                                                                                                                                                                                                                                                                                                                                                                                                                                                                                                                                                                                                                                                                                                                                                                                                                                                                                                                                                                                                                                                                                                                                                                                                                                                                                                                                                                                | S. Drum shell thickness     | 0.87 in |
|                                                                                                                                                                                                                                                                                                                                                                                                                                                                                                                                                                                                                                                                                                                                                                                                                                                                                                                                                                                                                                                                                                                                                                                                                                                                                                                                                                                                                                                                                                                                                                                                                                                                                                                                                                                                                                                                                                                                                                                                                                                                                                                                | W. Drum width               | 54 in   |
|                                                                                                                                                                                                                                                                                                                                                                                                                                                                                                                                                                                                                                                                                                                                                                                                                                                                                                                                                                                                                                                                                                                                                                                                                                                                                                                                                                                                                                                                                                                                                                                                                                                                                                                                                                                                                                                                                                                                                                                                                                                                                                                                | α. Steering angle           | ±33°    |